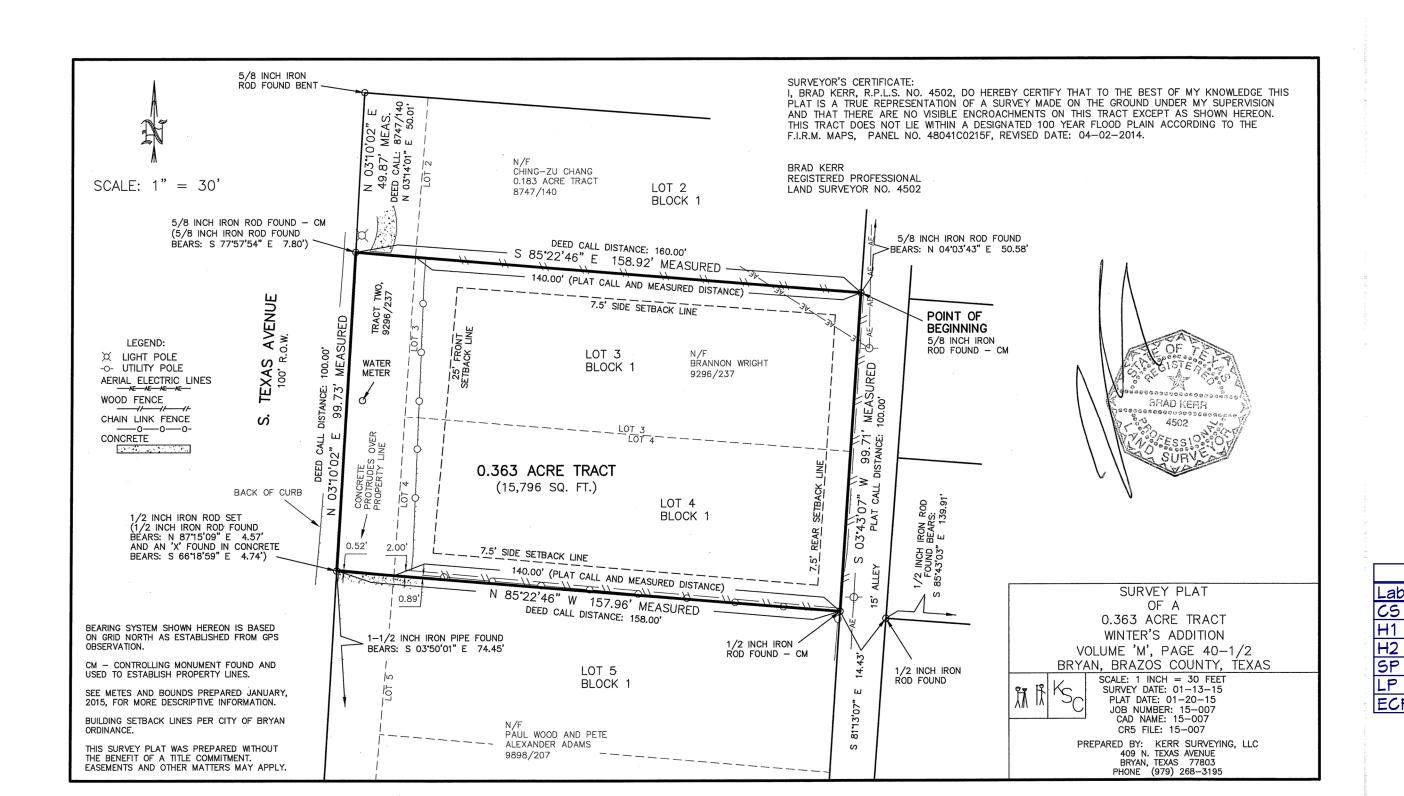

| ECTIO PROVIDE E 2015 IBC NO AREA HEATED NO YES YES YES #REF! REMENT        | N SYST D SHALL BI D EGR COOLED NO YES YES YES #REF!  ODE Other | EMS  E OBSERVED  ESS  FACTOR (IBC TABLE 1004.5)  1 PER 200  1 PER 300  1 PER 150  1 PER 200  1 PER 151  1 PER 200 | 10<br>1<br>1<br>0 |  |





**DRAWINGS PROVIDED BY:** 

(979) 739-2002

3709 SWEETBRIAR DRIVE BRYAN, TEXAS 77802

IN CONJUNCTION WITH:

SHEET TITLE:

**COVER SHEET** 

PROJECT DESCRIPTION:

1009 S. TEXAS **AVENUE** BRYAN, TEXAS
LOTS 3-4, BLOCK 1
WINTERS SUBDIVISON

**CLIENT INFORMATION:** 

**JAVIER** SALDANA

SEAL

DATE:

Layout Page Table

SUPPLIMENT H ELEVATIONS

EROSION CONTROL PLAN

COVER SHEET

SITE PLAN

SUPPLIMENT H

LANDSCAPE PLAN

3/8/2022

SCALE: FULL SCALE 24"X36"

SHEET:



nes the . If a rear s section.

nes the . If a rear s section.

## **PROJECT DESCRIPTION:** 1009 S. TEXAS **AVENUE** BRYAN, TEXAS LOTS 3-4, BLOCK 1 WINTERS SUBDIVISON

**CLIENT INFORMATION: JAVIER** 

DATE:

FULL SCALE 24"X36"

3/8/2022 SCALE:

SEAL

SUPPLIMENT H

SALDANA

SHEET: **H1** 

D. Enter 3 points if the design of the build